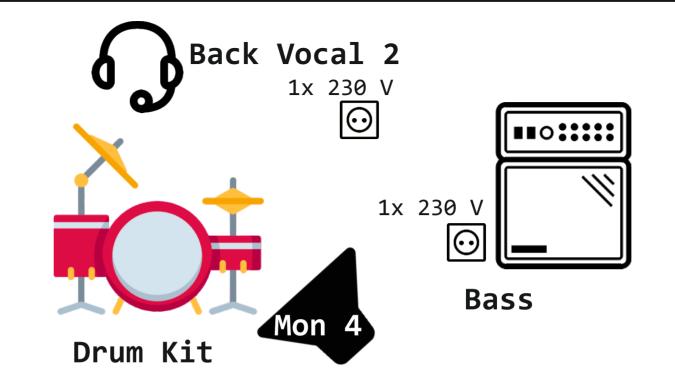

## Je na malinách - **SOUND TECHNICAL RIDER 2022**

www.jenamalinach.cz

Responsible person Ing. Petr Veselý, +420 603 309 578, petr@jenamalinach.cz

| INPUT LIST |          |                          |                  |                                                |                           |
|------------|----------|--------------------------|------------------|------------------------------------------------|---------------------------|
| Input      | Group    | Instrument               | Туре             | Mic/output                                     | Notes                     |
| 1          | Drums    | Bass drum                | Sonor            | mic                                            |                           |
| 2          |          | Snare                    |                  | mic                                            |                           |
| 3          |          | Tom                      |                  | mic                                            |                           |
| 4          |          | Floor tom                |                  | mic                                            |                           |
| 5          |          | Hi-hat                   |                  | mic                                            |                           |
| 6          |          | Crash                    |                  | mic                                            |                           |
| 7          |          | Ride                     |                  | mic                                            |                           |
| 8          |          | 2nd Ride                 |                  | mic                                            |                           |
| 9          |          | Cowbell                  |                  | -                                              |                           |
| 10         | Bass     | Bass                     | Laney RB3        | line output (TRS 1/4), D.I. required           | mic capture also possible |
| 11         | Guitar   | Electric Guitar          | Marshall DSL40CR | mic, Shure SM57 etc.                           |                           |
|            |          |                          |                  | emulated line output (TRS 1/4)                 | addition for mic sound    |
| 12+13      | Keyboard | Keyboard                 | Roland GO:KEYS   | stereo line output (TRS 3,5 mm), D.I. required |                           |
| 14         | Vocals   | Main Vocal (bassist)     | male             | mic                                            | own mic - Sennheiser E945 |
| 15         |          | Back Vocal 1 (guitarist) | male             | mic                                            |                           |
| 16         |          | Back Vocal 2 (drummer)   | male             | mic Shure WH20XLR                              | own headset mic; own      |
|            |          |                          |                  |                                                | headphones monitor (TRS   |
|            |          |                          |                  |                                                | 1/4 input) - can be used  |
|            |          |                          |                  |                                                | instead of Mon 5          |

## ADDITIONAL REQUIREMENTS

Monitor paths - 4 (see Stage Plan) 230V sockets - 5 (see Stage Plan)

Electric Guitar

Back Vocal 1

Mon 2