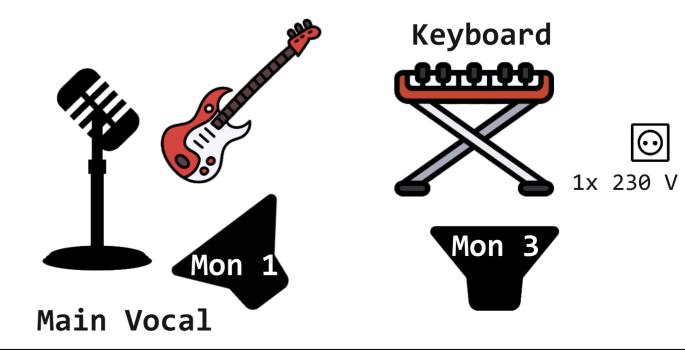

## Je na malinách - **SOUND TECHNICAL RIDER 2022**

www.jenamalinach.cz

Responsible person Ing. Petr Veselý, +420 603 309 578, petr@jenamalinach.cz

| INPUT LIST |          |                          |                  |                                                |                           |
|------------|----------|--------------------------|------------------|------------------------------------------------|---------------------------|
| Input      | Group    | Instrument               | Туре             | Mic/output                                     | Notes                     |
| 1          | Drums    | Bass drum                | Sonor            | mic                                            |                           |
| 2          |          | Snare                    |                  | mic                                            |                           |
| 3          |          | Tom                      |                  | mic                                            |                           |
| 4          |          | Floor tom                |                  | mic                                            |                           |
| 5          |          | Hi-hat                   |                  | mic                                            |                           |
| 6          |          | Crash                    |                  | mic                                            |                           |
| 7          |          | Ride                     |                  | mic                                            |                           |
| 8          |          | 2nd Ride                 |                  | mic                                            |                           |
| 9          |          | Cowbell                  |                  | -                                              |                           |
| 10         | Bass     | Bass                     | Laney RB3        | line output (TRS 1/4), D.I. required           | mic capture also possible |
| 11         | Guitar   | Electric Guitar          | Marshall DSL40CR | mic, Shure SM57 etc.                           |                           |
|            |          |                          |                  | emulated line output (TRS 1/4)                 | addition for mic sound    |
| 12+13      | Keyboard | Keyboard                 | Roland GO:KEYS   | stereo line output (TRS 3,5 mm), D.I. required |                           |
| 14         | Vocals   | Main Vocal (bassist)     | male             | mic                                            | own mic - Sennheiser E945 |
| 15         |          | Back Vocal 1 (guitarist) | male             | mic                                            |                           |
| 16         |          | Back Vocal 2 (drummer)   | male             | mic Shure WH20XLR                              | own headset mic; own      |
|            |          |                          |                  |                                                | headphones monitor (TRS   |
|            |          |                          |                  |                                                | 1/4 input) - can be used  |
|            |          |                          |                  |                                                | instead of Mon 5          |

## ADDITIONAL REQUIREMENTS

Monitor paths - 4 (see Stage Plan) 230V sockets - 5 (see Stage Plan)

Electric Guitar

Back Vocal 1

Mon 2