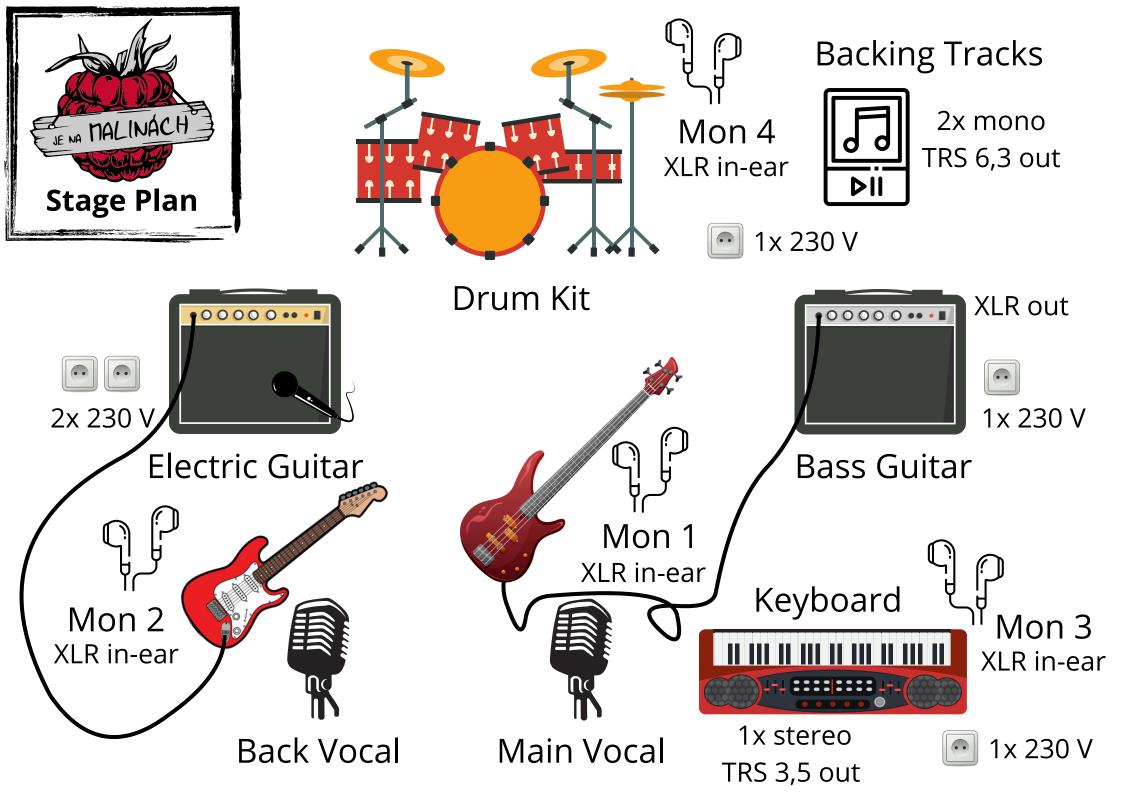

## MONITOR PATHS (see stage plan)

Mon 1 input: XLR, wired in-ear

Mon 2 input: XLR, wireless in-ear

Mon 3 input: XLR, wired in-ear

Mon 4 input: XLR, wired in-ear

## ADDITIONAL REQUIREMENTS

230V sockets - 5 (see stage plan)