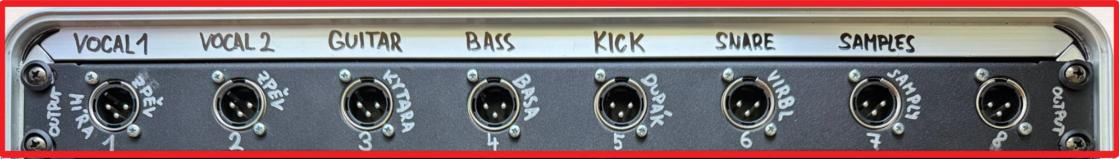

Je na malinách - **SOUND TECHNICAL RIDER 2025** - www.jenamalinach.cz

Responsible person: Ing. Petr Veselý, +420 603 309 578, petr@jenamalinach.cz

| INPUT LIST |                |                          |                       |                      |                      |
|------------|----------------|--------------------------|-----------------------|----------------------|----------------------|
| Input      | Group          | Instrument               | Туре                  | Mic/output           | Notes                |
| 1          | Drums          | Bass drum                | TAMA                  | mic                  | through IEM splitter |
| 2          |                | Snare                    |                       | mic                  | through IEM splitter |
| 3          |                | Tom                      |                       | mic                  |                      |
| 4          |                | Floor tom                |                       | mic                  |                      |
| 5          |                | Hi-hat                   |                       | mic                  |                      |
| 6          |                | Crash                    |                       | mic                  |                      |
| 7          |                | Ride                     |                       | mic                  |                      |
| 8          |                | 2nd Ride                 |                       | mic                  |                      |
| 9          |                | Cowbell                  |                       | -                    |                      |
| 10         | Bass           | Bass                     | Stomp Box Preamp      | line output (XLR)    | through IEM splitter |
| 4.4        | Ovitor         | Electric Guitar          | Line C Heliy HV Ctemp | line output (VLD)    | through IFM onlittor |
| 11         | Guitar         | Liectric Guitar          | Line 6 Helix HX Stomp | tine output (ALK)    | through IEM splitter |
| 12+13      | Keyboard       | Keyboard                 | Roland GO:KEYS        | 2x line output (XLR) | own D.I. Box         |
| 14         | Vocals         | Main Vocal (bassist)     | male                  | mic                  | through IEM splitter |
| 15         |                | Back Vocal 1 (guitarist) | male                  | mic                  | through IEM splitter |
| 16+17      | Backing Tracks | Stereo Samples Tracks    | M-Live B.Beat         | line output (XLR)    | through IEM splitter |

## IN-EAR MONITORING SYSTEM

Instruments and mics marked as "through IEM splitter" in the Notes column have XLR outputs from the signal splitter included in our IEM system.

We have additional XLR cables for wiring between inst/mic and IEM.