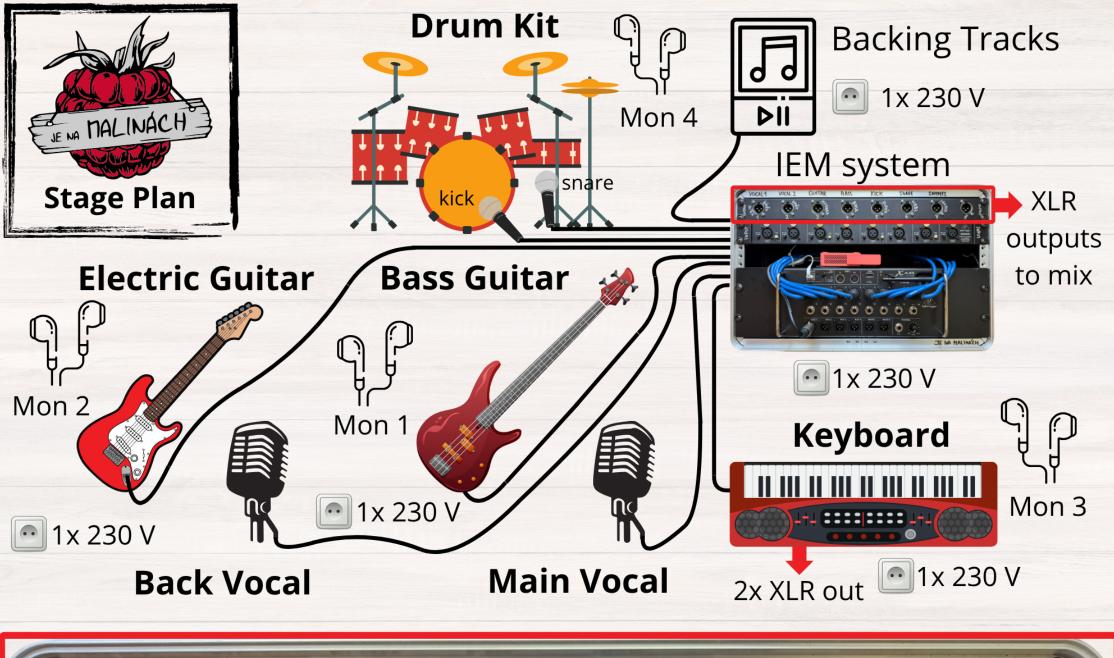

Je na malinách - **SOUND TECHNICAL RIDER 2025** - www.jenamalinach.cz

Responsible person: Ing. Petr Veselý, +420 603 309 578, petr@jenamalinach.cz

| INPUT LIST |                |                          |                       |                      |                      |
|------------|----------------|--------------------------|-----------------------|----------------------|----------------------|
| Input      | Group          | Instrument               | Туре                  | Mic/output           | Notes                |
| 1          | Drums          | Bass drum                | TAMA                  | mic                  | through IEM splitter |
| 2          |                | Snare                    |                       | mic                  | through IEM splitter |
| 3          |                | Tom                      |                       | mic                  |                      |
| 4          |                | Floor tom                |                       | mic                  |                      |
| 5          |                | Hi-hat                   |                       | mic                  |                      |
| 6          |                | Crash                    |                       | mic                  |                      |
| 7          |                | Ride                     |                       | mic                  |                      |
| 8          |                | 2nd Ride                 |                       | mic                  |                      |
| 9          |                | Cowbell                  |                       | -                    |                      |
| 10         | Bass           | Bass                     | Stomp Box Preamp      | line output (XLR)    | through IEM splitter |
| 4.4        | Ovitor         | Electric Guitar          | Line C Heliy HV Ctemp | line output (VLD)    | through IFM onlittor |
| 11         | Guitar         | Liectric Guitar          | Line 6 Helix HX Stomp | tine output (ALK)    | through IEM splitter |
| 12+13      | Keyboard       | Keyboard                 | Roland GO:KEYS        | 2x line output (XLR) | own D.I. Box         |
| 14         | Vocals         | Main Vocal (bassist)     | male                  | mic                  | through IEM splitter |
| 15         |                | Back Vocal 1 (guitarist) | male                  | mic                  | through IEM splitter |
| 16+17      | Backing Tracks | Stereo Samples Tracks    | M-Live B.Beat         | line output (XLR)    | through IEM splitter |

## IN-EAR MONITORING SYSTEM

Instruments and mics marked as "through IEM splitter" in the Notes column have XLR outputs from the signal splitter included in our IEM system.

We have additional XLR cables for wiring between inst/mic and IEM.

## ADDITIONAL REQUIREMENTS

230V sockets - 5 (see stage plan)